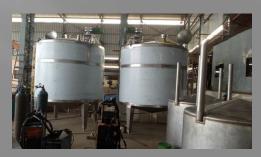

#### **Tanks & Vessels**

**Pressure Vessels** 

Non Pressure Vessels

Jacketed Vessels

**Limpeted Vessels** 

Volume varies from 50 Liters to 50 KL