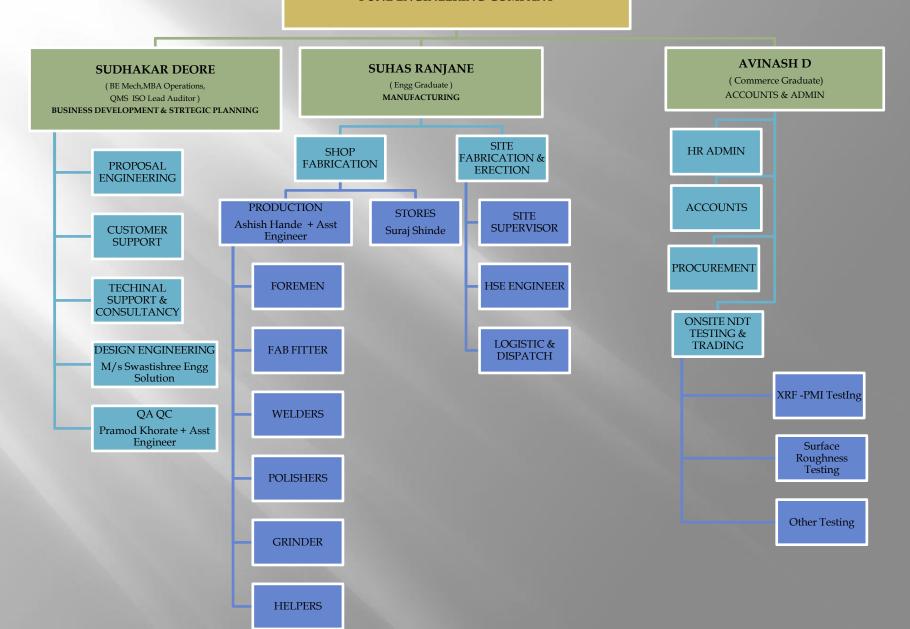

*Noble Metal Series**

INCONEL, HASTALLOY, TITANIUM, COPPER, TANTALUM .... etc..



## **General Statutory Information**

■ Name of the company : PUNE ENGINEERING COMPANY

Registered Office : House No 574, Nutan Prashala Road

Triveni Nagar, Pune-411 062 (INDIA),

■ Workshop : Gat No 90, Jyotiba Nagar, Talawade Road

Pune – 411 062 (INDIA)

• Contacts : Office +91-80078 53737

■ Mr. Sudhakar Deore : +91 - 99234 80883 / +91 - 80078 43737

■ Mr. Suhas Ranjane : +91 – 98224 59990

■ E – Mail : marketing@puneengineering.com

puneenggcompany@rediffmail.com

■ Website : www.puneengineering.com

Bankers : State Bank Of India, Nigdi (Pune) Branch

C.S..T. TIN : 27211142541C V.A.T. TIN : 27211142541V

Provisional GST Number : 27ALOPD6104F1ZC





#### Organogram

#### **PUNE ENGINEERING COMPANY**





## **Our Clientage**





















TNBi Industries Pvt Ltd



## **End Users**



















चेन्नै पेट्रोलियम कॉपरिशन लिमिटेड (इंडियनऑयल की ग्रुप कम्पनी)

Chennai Petroleum Corporation Limited (A group company of IndianOil)



FISHER-KLOSTERMAN SEMTROL

A CECO Environmental Company

#### Photo Baskets - Pressure Vessels













#### **Photo Baskets - Polished Vessels**























www.puneengineering.com



#### **Air Pollution Equipment**







# Modular skids





# While Working

Working Facilities



**Customer Discussions** 



#### **PMI Testing**





**XRF Soil Testing** 





for more details please visit us at

www.puneengineering.com

**PUNE**