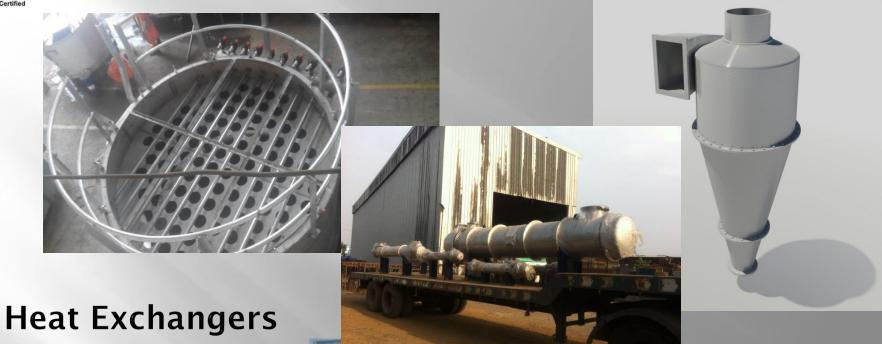

We undertake complete fabrication & Site Erection of

Heat Exchangers,

Reaction Vessels with & without Agitators,

Pressure Vessel & Tanks

Piping Spools,

Skid & Skid Mounted Plant Cladded Equipment

Process Columns, Air Pollution Equipment

#### **Shell & Tubes Type Heat Exchangers**

With Bellows

Without Bellows

Volume varies from 1 M<sup>2</sup> to 65 M<sup>2</sup>