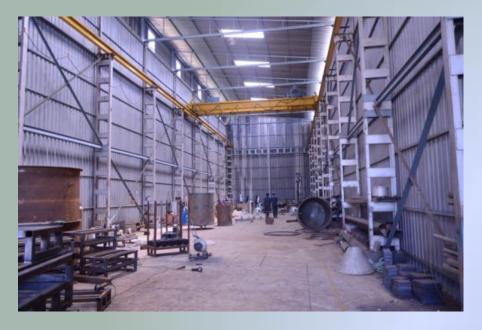

## Manufacturing Facilities

| Total Area                 | 25,000.00 | Sq. feet | Area In Mtrs     | Area In Feets      |  |
|----------------------------|-----------|----------|------------------|--------------------|--|
| SS Fabrication Shop        | 7,800.00  | Sq. feet | 12 Mtr x 60 Mtr  | 40 Feet x 196 Feet |  |
| CS Fabrication Shop        | 7,800.00  | Sq. feet | 12 Mtr x 60 Mtr  | 40 Feet x 196 Feet |  |
| General Utilization Bay    | 2,550.00  | Sq. feet | 4 Mtr x 60 Mtr   | 13 Feet x 196 Feet |  |
| <b>Profile Cutting Bay</b> | 1,200.00  | Sq. feet | 28 Mtr x 4 Mtr   | 91 Feet x 13 Feet  |  |
| Worker Accommodation       | 350.00    | Sq. feet | 7 Mtr x 5 Mtr    | 22 Feet x 16 Feet  |  |
| Office Building            | 1,125.00  | Sq. feet | 4.5 Mtr x 18 Mtr | 15 Feet x 50 Feet  |  |
| Site Utility Storage       | 170.00    | Sq. feet | 4 Mtr x 7 Mtr    | 13 Feet x 13 Feet  |  |
| Parking                    | 260.00    | Sq. feet | 4 Mtr x 7 Mtr    | 13 Feet x 20 Feet  |  |
| Scrap Yard                 | 160.00    | Sq. feet | 4 Mtr x 7 Mtr    | 13 Feet x 9 Feet   |  |
| Open Area                  | 3,600.00  | Sq. feet | 14 Mtr x 24 Mtr  | 46 Feet x 78 Feet  |  |
| Total Area                 | 25,015.00 | Sq. feet | 28 Mtr x 83 Mtr  | 92 Feet x 272 Feet |  |

# While Working

Working Facilities

**Customer Discussions** 