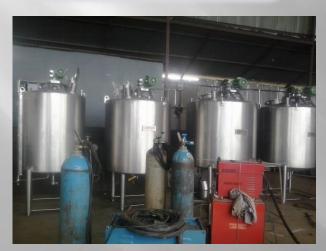

#### **Tanks & Vessels**

**Pressure Vessels** 

Non Pressure Vessels

Jacketed Vessels

**Limpeted Vessels** 

Volume varies from 50 Liters to 50 KL